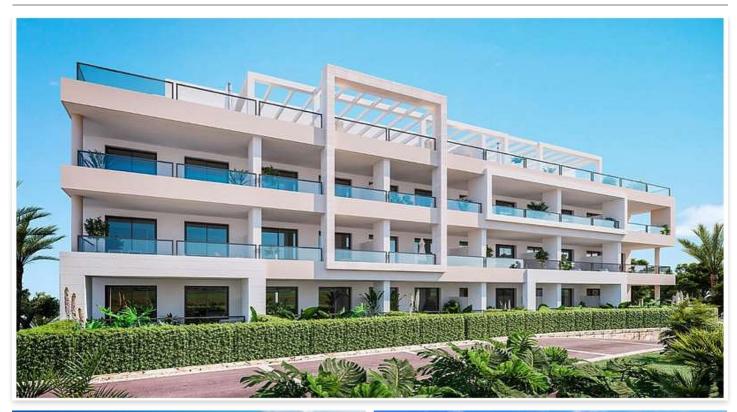

## Apartments and penthouses in Mijas, Malaga

**Location: Mijas** Price: 352,430 € - 516,450 €

New residential in Mijas Costa, Málaga. The private urbanization has 54 homes with 2 • Reference: AP1433 and 3 bedrooms distributed in 3 blocks, 3 floors high, including penthouses with large • Bedrooms: 2 terraces that will enjoy magnificent views of the golf. Very bright homes with large living rooms with integrated kitchens, contemporary design and created to enjoy privacy and proximity to golf. The common areas have swimming pools and well-kept gardens to enjoy the wonderful atmosphere of the area.