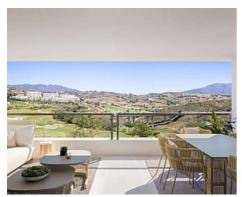

## Apartments and penthouses in Mijas, Malaga

**Location: Mijas** Price: 352,430 € - 516,450 €

New residential in Mijas Costa, Málaga. The private urbanization has 54 homes with 2 • Reference: AP1433 and 3 bedrooms distributed in 3 blocks, 3 floors high, including penthouses with large • Bedrooms: 2 terraces that will enjoy magnificent views of the golf. Very bright homes with large living rooms with integrated kitchens, contemporary design and created to enjoy privacy and proximity to golf. The common areas have swimming pools and well-kept gardens to enjoy the wonderful atmosphere of the area.

It is located in a quiet area on the first line of the Calanova Golf Club golf course. The residential is located just 3 kilometers from the sea and a stone's throw from La Cala de Mijas. It is perfectly connected to Malaga and Marbella thanks to its easy access to the AP-7 and A-7 roads.

Its privileged location between the sea and the mountains allows you to enjoy natural landscapes within a very short distance. The ideal place to live in a luxury home in one of the most desired corners of the province.