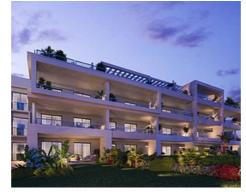

## Apartments and penthouses in Mijas, Malaga

**Location: Mijas** Price: 352,430 € - 516,450 €

New residential in Mijas Costa, Málaga. The private urbanization has 54 homes with 2 • Reference: AP1433 and 3 bedrooms distributed in 3 blocks, 3 floors high, including penthouses with large • Bedrooms: 2 terraces that will enjoy magnificent views of the golf. Very bright homes with large living rooms with integrated kitchens, contemporary design and created to enjoy privacy and proximity to golf. The common areas have swimming pools and well-kept gardens to enjoy the wonderful atmosphere of the area.

The homes combine versatility and comfort thanks to their open and optimized spaces.

An example of this are the kitchens, open and integrated with the living room. In the penthouses, the terraces are larger and have panoramic views. The ground floor has a private garden.

All the materials chosen follow the highest quality standards to offer a modern aesthetic in line with Mediterranean design.

All 2 and 3 bedroom apartments have 1 underground parking space and 1 storage room included in the price, all penthouses have 2 underground parking spaces and 2 storage rooms included in the price.