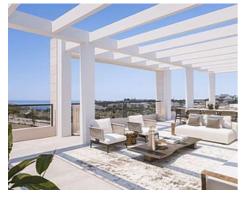

The homes combine versatility and comfort thanks to their open and optimized spaces.

An example of this are the kitchens, open and integrated with the living room. In the penthouses, the terraces are larger and have panoramic views. The ground floor has a private garden.