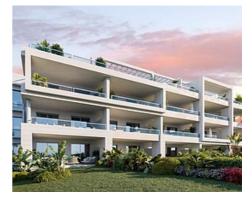

## Apartments and penthouses in Mijas, Malaga

**Location: Mijas** Price: 352,430 € - 516,450 €

New residential in Mijas Costa, Málaga. The private urbanization has 54 homes with 2 • Reference: AP1433 and 3 bedrooms distributed in 3 blocks, 3 floors high, including penthouses with large • Bedrooms: 2 terraces that will enjoy magnificent views of the golf. Very bright homes with large living rooms with integrated kitchens, contemporary design and created to enjoy privacy and proximity to golf. The common areas have swimming pools and well-kept gardens to enjoy the wonderful atmosphere of the area.

It is located in a quiet area on the first line of the Calanova Golf Club golf course. The residential is located just 3 kilometers from the sea and a stone's throw from La Cala de Mijas. It is perfectly connected to Malaga and Marbella thanks to its easy access to the AP-7 and A-7 roads.