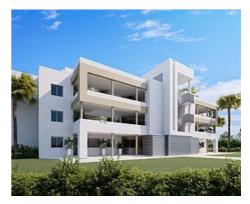

## Apartments and penthouses in Mijas, Malaga

**Location: Mijas** Price: 352,430 € - 516,450 €

New residential in Mijas Costa, Málaga. The private urbanization has 54 homes with 2 • Reference: AP1433 and 3 bedrooms distributed in 3 blocks, 3 floors high, including penthouses with large • Bedrooms: 2 terraces that will enjoy magnificent views of the golf. Very bright homes with large living rooms with integrated kitchens, contemporary design and created to enjoy privacy and proximity to golf. The common areas have swimming pools and well-kept gardens to enjoy the wonderful atmosphere of the area.